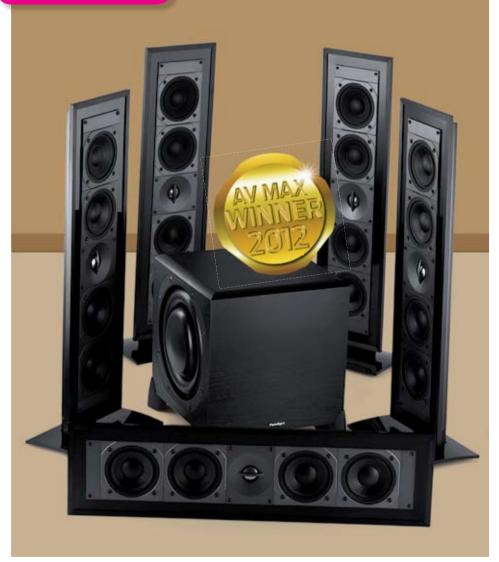

#### Paradigm Millenia LP and

#### Willenia LP and UltraCube 10

Everything is just so very positive about this set from Paradigm. On-wall (flat) speakers are generally subjected to a lot of criticism for their thinner cabinet profile and, consequent inefficient performance. But Paradigm has smartly addressed this problem by increasing the number of drivers and effectively increasing the output from the given surface area of the speaker. The pricing also works very well for the kind of quality that you are getting from

Price ₹ 1,96,500
Reviewed October 2012

the set.